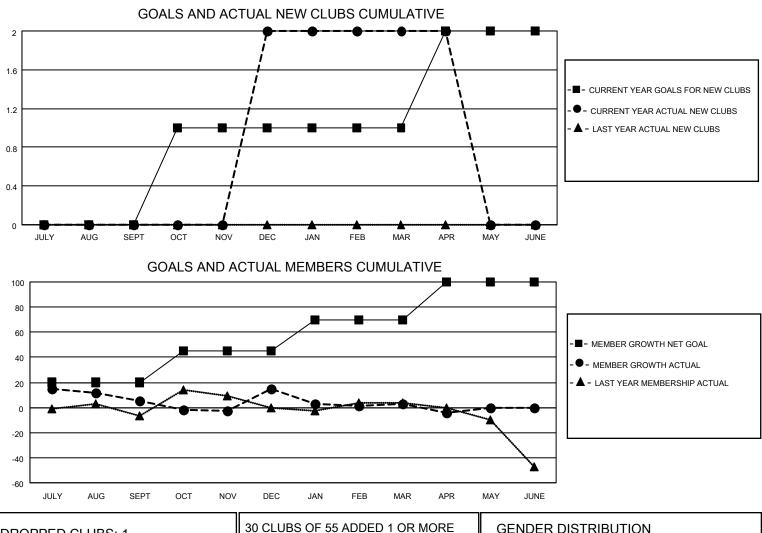

## LOCATION GEORGIA

District 18 I

Results as of: 4/30/2021

| Clubs                 |               |           |               | Members               |                         |                         |                                                    |  |
|-----------------------|---------------|-----------|---------------|-----------------------|-------------------------|-------------------------|----------------------------------------------------|--|
| RESULTS FOR 2020-2021 |               |           |               | RESULTS FOR 2020-2021 |                         |                         |                                                    |  |
| QUARTER               | NEW CLUB GOAL | NEW CLUBS | DROPPED CLUBS | QUARTER ME            | MBER GROWTH NET<br>GOAL | MEMBER GROWTH<br>ACTUAL | DROPPED<br>MEMBERS ACTUAL<br>(including transfers) |  |
| JULY/AUG/SEPT         | 0             | 0         | 0             | JULY/AUG/SEPT         | 20                      | 48                      | 41                                                 |  |
| OCT/NOV/DEC           | 1             | 2         | 0             | OCT/NOV/DEC           | 25                      | 85                      | 71                                                 |  |
| JAN/FEB/MAR           | 0             | 0         | 1             | JAN/FEB/MAR           | 25                      | 26                      | 37                                                 |  |
| APR/MAY/JUNE          | 1             | 0         | 0             | APR/MAY/JUNE          | 30                      | 7                       | 13                                                 |  |

| DROPPED CLUBS: 1 |     | 30 CLUBS OF 55 ADDED 1 OR MORE<br>NEW MEMBERS | GENDER DISTRIBUTION                                             |              |     |
|------------------|-----|-----------------------------------------------|-----------------------------------------------------------------|--------------|-----|
|                  |     |                                               | MALE                                                            | 665 (60.56%) |     |
|                  |     | 1                                             | FEMALE                                                          | 433 (39.44%) |     |
| DROPPED MEMBERS  |     |                                               |                                                                 |              |     |
| DECEASED         | 31  | CLICK HERE FOR CUMULATIVE                     | TOTAL FAMILY UNIT MEMBERS<br>FAMILY MEMBERS PAYING HALF<br>DUES |              | 269 |
| CLUB CANCELLED   | 2   | MEMBERSHIP DATA                               |                                                                 |              |     |
| OTHER            | 129 |                                               |                                                                 |              | 140 |
| TOTAL            | 162 |                                               |                                                                 |              |     |
|                  |     |                                               |                                                                 |              |     |